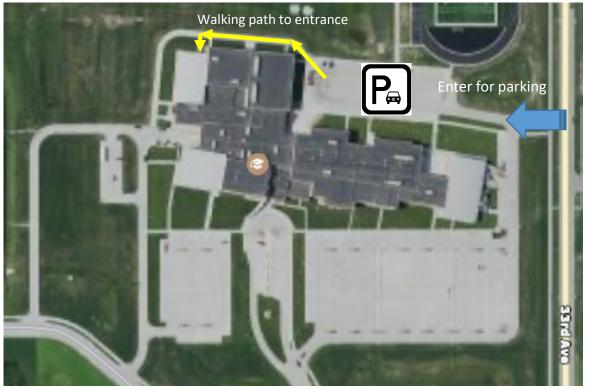

#### CWO Wrestling Team Practices: Directions for entering Columbus High School for Pre-K to 2<sup>nd</sup> Graders

All Pre-K – 2<sup>nd</sup> grade wrestlers will enter and exit the building through the doors on the northwest side of the high school. This is the same entrance used for Clinic. NO EXCEPTIONS to this policy! Please park in the northeast parking lot and use sidewalk on the north side of school for entering.