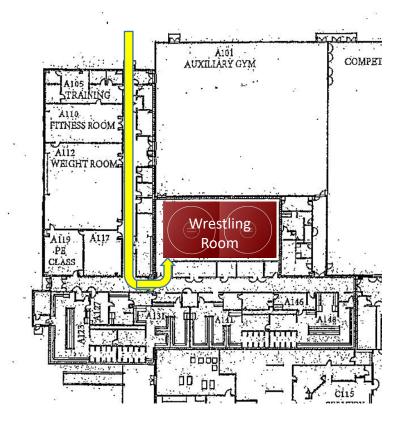

#### CWO Wrestling Team Practices: Directions for entering Columbus High School for Pre-K to 2<sup>nd</sup> Graders

All Pre-K – 2<sup>nd</sup> grade wrestlers will enter and exit the building through the doors on the northwest side of the high school. This is the same entrance used for Clinic. NO EXCEPTIONS to this policy! Please park in the northeast parking lot and use sidewalk on the north side of school for entering.

### Pre-K to 2<sup>nd</sup> Graders