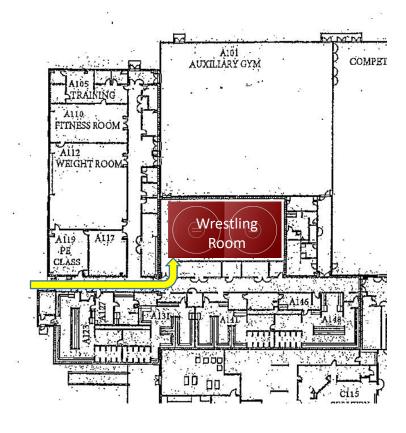

## CWO Wrestling Team Practices: Directions for entering Columbus High School for 3<sup>rd</sup> to 8<sup>th</sup> Graders

All 3<sup>rd</sup> – 8<sup>th</sup> grade wrestlers will enter and exit the building through the doors on the west side of the high school just north of the loading docks. This is the same entrance used for Clinic. NO EXCEPTIONS to this policy!!! Please park in one of parking lots located west and south of school.

### 3<sup>rd</sup> to 8<sup>th</sup> Graders