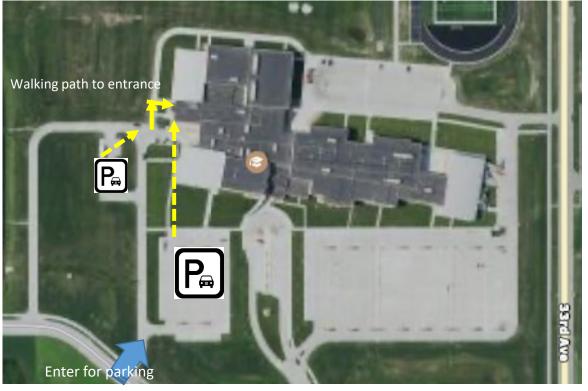

## CWO Wrestling Team Practices: Directions for entering Columbus High School for 3<sup>rd</sup> to 8<sup>th</sup> Graders

All 3<sup>rd</sup> – 8<sup>th</sup> grade wrestlers will enter and exit the building through the doors on the west side of the high school just north of the loading docks. This is the same entrance used for Clinic. NO EXCEPTIONS to this policy!!! Please park in one of parking lots located west and south of school.