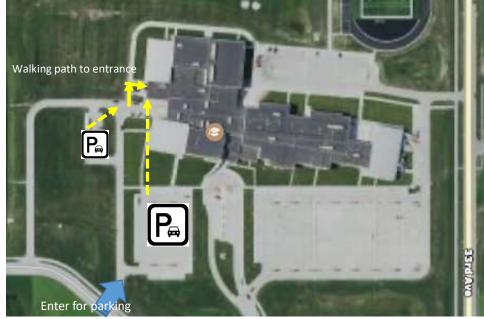

## 2021 CWO Wrestling Clinic: Directions for entering Columbus High School for 3<sup>rd</sup> to 8<sup>th</sup> Graders

All 3<sup>rd</sup> – 8<sup>th</sup> grade wrestlers will enter and exit the building through the doors on the west side of the high school just north of the loading docks. This is the same entrance used in 2020. NO EXCEPTIONS to this policy!!! Please park in one of parking lots located west and south of school.