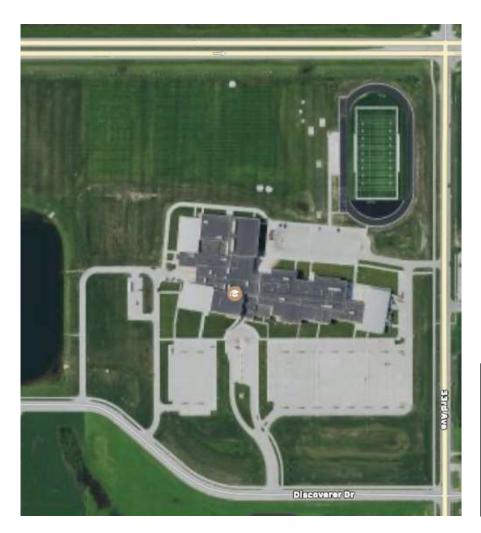

2021 CWO Wrestling Clinic: Directions for entering Columbus High School for Pre-K to 2<sup>nd</sup> Graders & Girls Only

All Pre-K – 2<sup>nd</sup> grade & Girls only wrestlers will enter and exit the building through the doors on the northwest side of the high school. This is the same entrance used in 2020. NO EXCEPTIONS to this policy! Please park in the northeast parking lot and use sidewalk on the north side of school for entering.