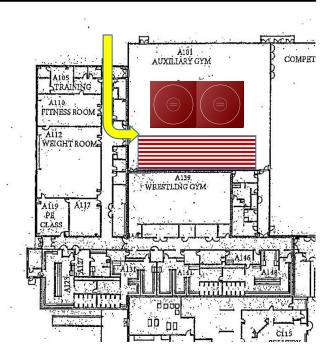

2021 CWO Wrestling Clinic: Directions for entering Columbus High School for Pre-K to 2<sup>nd</sup> Graders & Girls Only

All Pre-K – 2<sup>nd</sup> grade & Girls only wrestlers will enter and exit the building through the doors on the northwest side of the high school. This is the same entrance used in 2020. NO EXCEPTIONS to this policy! Please park in the northeast parking lot and use sidewalk on the north side of school for entering.

## Pre-K to 2<sup>nd</sup> Graders & Girls Only