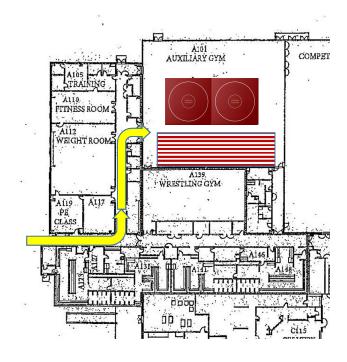

## 2021 CWO Wrestling Clinic: Directions for entering Columbus High School for 3<sup>rd</sup> to 8<sup>th</sup> Graders

All 3<sup>rd</sup> – 8<sup>th</sup> grade wrestlers will enter and exit the building through the doors on the west side of the high school just north of the loading docks. This is the same entrance used in 2020. NO EXCEPTIONS to this policy!!! Please park in one of parking lots located west and south of school.

## 3<sup>rd</sup> to 8<sup>th</sup> Graders