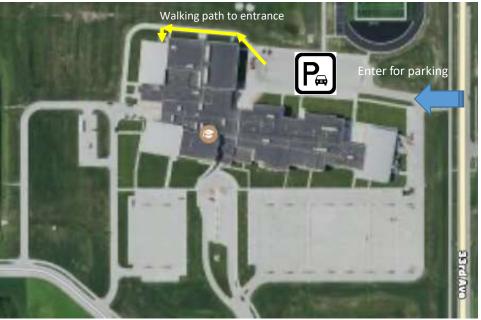

2021 CWO Wrestling Clinic: Directions for entering Columbus High School for Pre-K to 2<sup>nd</sup> Graders & Girls Only

All Pre-K – 2<sup>nd</sup> grade & Girls only wrestlers will enter and exit the building through the doors on the northwest side of the high school. This is the same entrance used in 2020. NO EXCEPTIONS to this policy! Please park in the northeast parking lot and use sidewalk on the north side of school for entering.