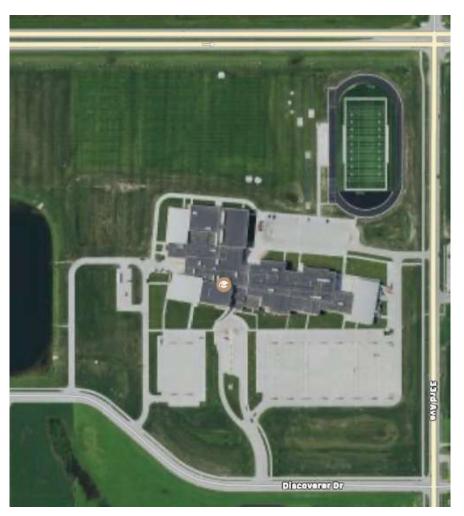

## 2021 CWO Wrestling Clinic: Directions for entering Columbus High School for 3<sup>rd</sup> to 8<sup>th</sup> Graders

All 3<sup>rd</sup> – 8<sup>th</sup> grade wrestlers will enter and exit the building through the doors on the west side of the high school just north of the loading docks. This is the same entrance used in 2020. NO EXCEPTIONS to this policy!!! Please park in one of parking lots located west and south of school.