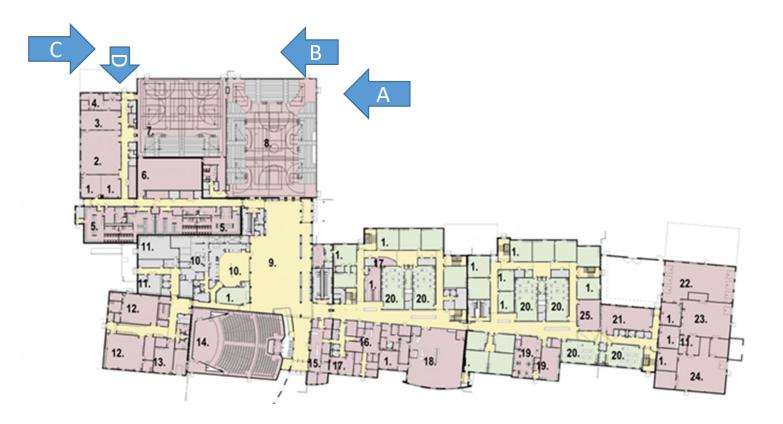

## Directions for entering Columbus High School for CWO Wrestling Clinic and Team Practices:

Parents are asked to park in the north parking lot of the high school. From the parking lot, parents and wrestlers are asked to walk around the north side the school on the lighted sidewalk and enter the school through the double set of doors on the north side of the school towards the west end. (*Please do not use the high school activities entrance as those doors are generally locked. We have our own entrance designated to avoid interference with high school activities that take place during our practices.*)

## Viewpoint A

Viewpoint C