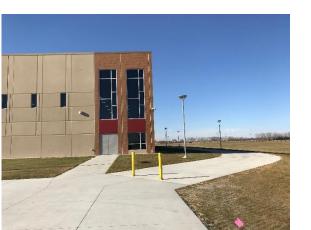

## Directions for entering Columbus High School for CWO Wrestling Clinic and Team Practices:

Parents are asked to park in the north parking lot of the high school. From the parking lot, parents and wrestlers are asked to walk around the north side the school on the lighted sidewalk and enter the school through the double set of doors on the north side of the school towards the west end. (*Please do not use the high school activities entrance as those doors are generally locked. We have our own entrance designated to avoid interference with high school activities that take place during our practices.*)