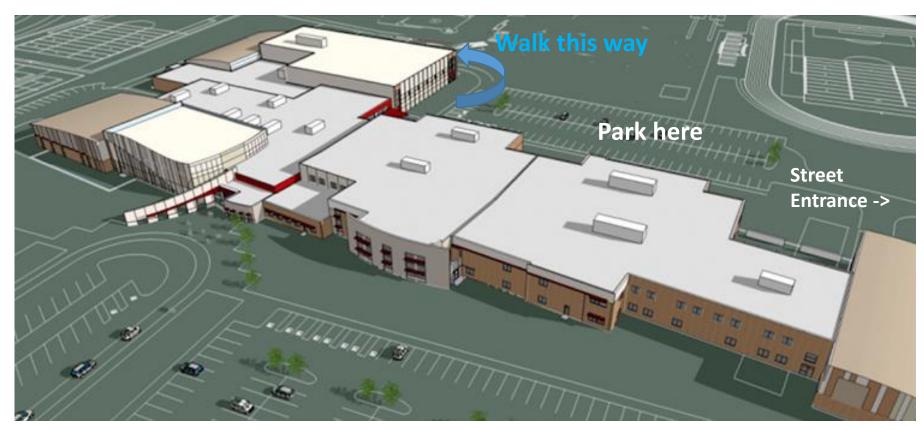

## Directions for entering Columbus High School for CWO Wrestling Clinic and Team Practices:

Parents are asked to park in the north parking lot of the high school. From the parking lot, parents and wrestlers are asked to walk around the north side the school on the lighted sidewalk and enter the school through the double set of doors on the north side of the school towards the west end. (*Please do not use the high school activities entrance as those doors are generally locked. We have our own entrance designated to avoid interference with high school activities that take place during our practices.*)