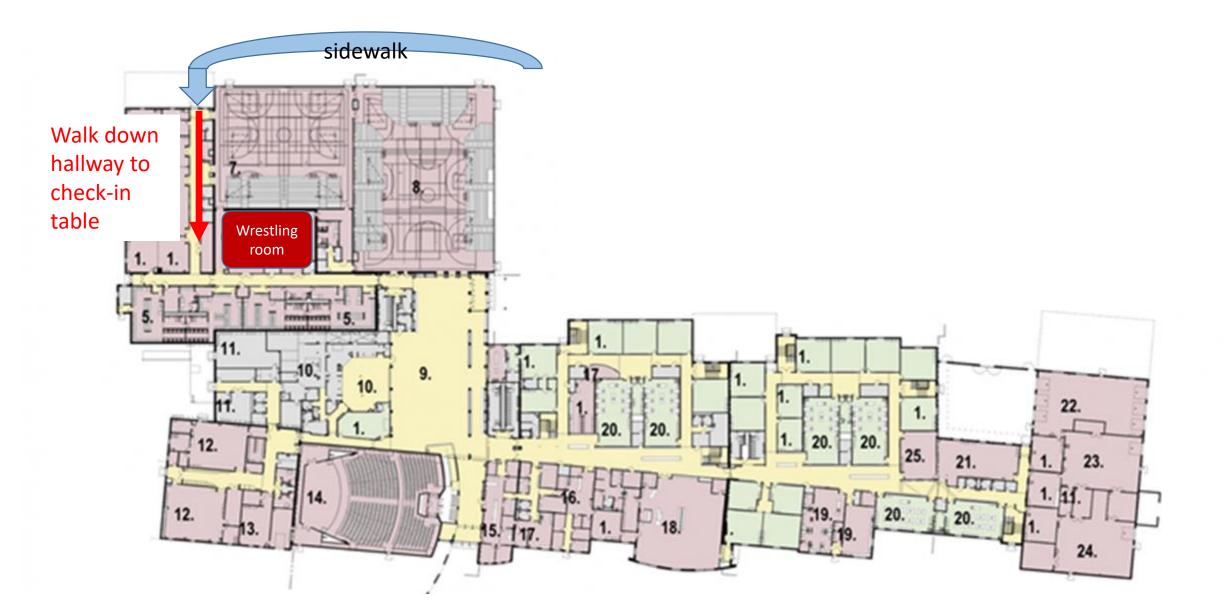

## Directions for entering Columbus High School for CWO Wrestling Clinic and Team Practices:

Parents are asked to park in the north parking lot of the high school. From the parking lot, parents and wrestlers are asked to walk around the north side the school on the lighted sidewalk and enter the school through the double set of doors on the north side of the school towards the west end. (*Please do not use the high school activities entrance as those doors are generally locked. We have our own entrance designated to avoid interference with high school activities that take place during our practices.*)